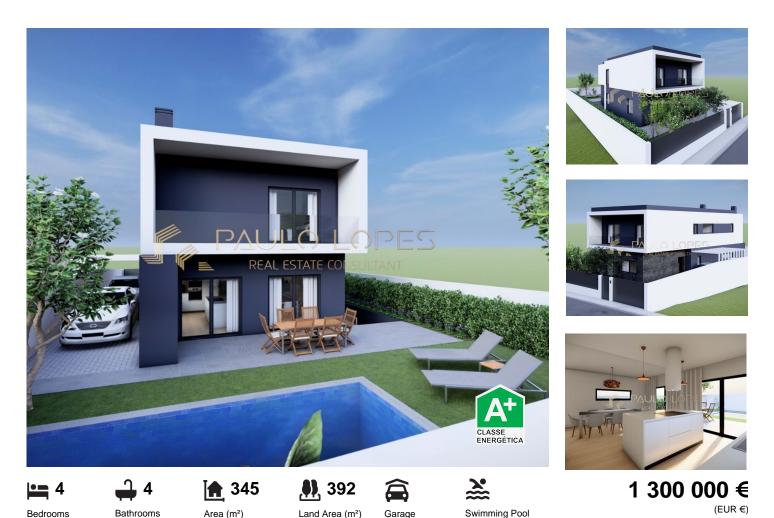

## Luxury triplex villa

Discover the splendor of living in Atibá, Bicesse, in the parish of Alcabideche, with this impressive 4 bedroom villa of new construction and brand new. This residence of 345m<sup>2</sup> spread over 3 floors offers a space of luxury and incomparable comfort. Smart and Spacious Distribution FLOOR 0 (109m<sup>2</sup>) 1 Versatile bedroom (ideal as an office) Modern bathroom Elegant open space kitchen with lacquered MDF with Silestone countertop. Large and bright living room FLOOR 1 (93m<sup>2</sup>) Stunning master suite with walk-in closet and private balcony

Full bathroom with high quality finishes. CAVE (77m<sup>2</sup>) Open space, Technical area, Pre-installation of Laundry and WC. High Quality Finishes VMC- Controlled mechanical ventilation with integrated A/C Advanced home automation with video surveillance and alarm Image control and display (including video intercom) remotely via mobile phone Central vacuum Heat pump and solar panel pre-installation ICF (exterior and interior thermal insulation) construction Underfloor heating in the bedrooms and bathrooms on the 1st floor **ROCA and BRUMA sanitary equipment** Energy pre-certification A Stunning exteriors Lawn garden Swimming pool with lounge area Pergola and barbecue for leisure time Parking for 3 cars Prime location Located in an area with unobstructed views and plenty of privacy, this villa is close to several amenities: Capital Padel Academy **Preparatory School** Just 6 minutes from the Salesians of Manique Close to the beaches of Estoril and Cascais Easy access to the A5 and A16 motorways