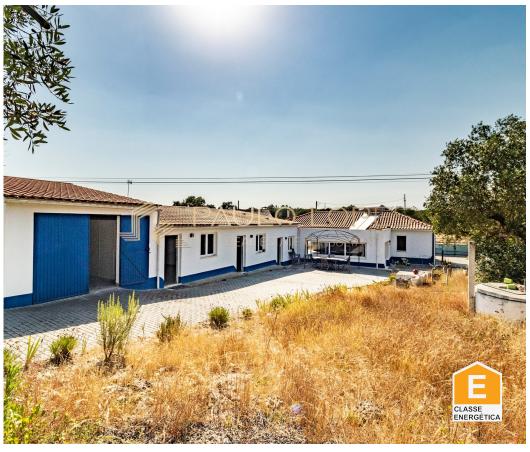

# Coruche, Fajarda e Erra - Villa

Bedrooms

**256** Area (m²)

Land Area (m²)

**3** 28000 **(** 

384 500 €

(EUR €)

### Farm with two villas and annexes

Fully fenced property with 2 villas and annexes renovated in 2020.

- 50 minutes from Lisbon airport
- 10 minutes from the village of Coruche

Total land area: 28.000 m2 Housing and annexes: 257 m2

### The property also has

- Water catchment borehole
- Tank as water reservoir
- 2 annex buildings that can be converted into housing or storage
- Various trees such as pine and olive trees