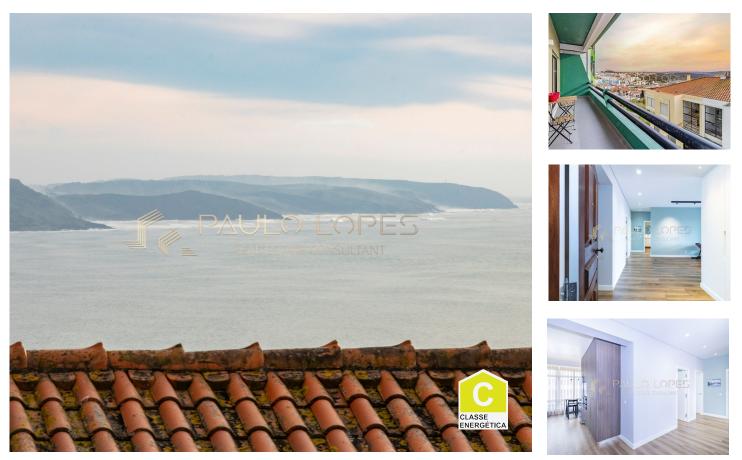

## T3 Renovated with sea view

This completely refurbished apartment, overlooking the ocean, has excellent areas and is situated at:

10-minute walk to the elevator 12-minute walk to the beach 5-minute walk to schools Close to all commercial establishments and services With 131 square meters of area, this apartment, on the 1st floor with easy access, consists of:

Hall Equipped kitchen Living room with balcony and sea view Service bathroom (with shower)

**Paulo Lopes** 

paulo.lopes@safti.pt

T +351 916 034 111 <sup>2</sup> · E paulo.lopes@safti.pt Avenida António Augusto de Aguiar, 136, 9º 1050-078 Lisboa AMI 17184

 $^{\rm 1}$  (Call to national fixed network)  $~|~^{\rm 2}$  (Call to national mobile network)

1 bedroom with private bathroom (ensuite with shower), wardrobe and sea view 2 bedrooms (one of them with wardrobe) Large south-facing balcony with sea views In terms of finishes, the apartment has:

Floating floor Oscillating double glazed window frames with thermal and acoustic insulation Air conditioning pre-installation Bathrooms with suspended crockery and forced ventilation system The apartment has a large car park with access to an electric charging point for vehicles.

## **Property Features**

- Air conditioning
- Air conditioning pre installation
- Drive way
- Double glazing
- Uninterrupted views
- Solar orientation: South
- Balcony

- Equipped kitchen
- Built year: 2022
- Views: Sea views, City view
- Main drainage
- Energetic certification: C
- Mains water
- Orientation: Exterior