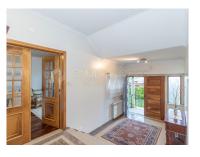

PL1014
Reference
Scan the QR code to view the property

Spacious bedroom next to the entrance hall - Equipped kitchen - Laundry - Dining room with fireplace - Service bathroom with

#### shower cabin

- 3 huge bedrooms (2 with built-in wardrobe) Service bathroom with bathtub for the bedrooms
- Large enclosed garage and storage