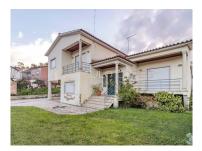

### Detached House a few minutes from Leiria

Detached villa a few minutes from the center of Leiria.

This independent villa with excellent areas in all divisions and unique features that differentiate it. It is inserted in a plot of 800 m<sup>2</sup> having in the front of the construction a garden space and in the back a terrace in Portuguese sidewalk, as well as a shed with barbecue contiguous to the construction.

#### Outside it has:

 Shed with barbecue-Covered parking next to the garage-Annex for storage

The villa has:-

Central heating-

Pre installation of sound system- Solid wood floor in the bedrooms and living room,