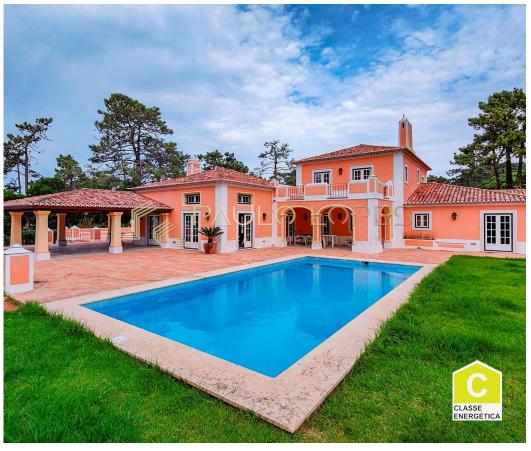

## Farm with privileged location in Sintra - Colares

Farm with privileged location in Sintra - Colares

Detached villa in a privileged area, it is set on a plot of 12,000 square meters and a few minutes from the beaches.

The walled property has numerous pine trees and an area with a box and riding arena for horses.

As for the house, it is in good condition, having been built with top quality materials, it is divided into two floors, with a floor area of 500m2, allows, almost without alteration works, the creation of two autonomous living spaces with kitchen, large lounge, bedrooms, garage and own accesses. It has a basement with a garage with 500m2 with bathroom and several compartments. totaling a gross construction area of 1,109 square meters.

It has a south-facing pool, ensuring great sun exposure

**Paulo Lopes** 

paulo.lopes@safti.pt

T +351 916 034 111 2 · E paulo.lopes@safti.pt Avenida António Augusto de Aguiar, 136, 9º 1050-078 Lisboa AMI 17184

<sup>1</sup> (Call to national fixed network) | <sup>2</sup> (Call to national mobile network)

The property is very wooded ensuring great privacy, has views of the mountains and a sun exposure oriented to the south.