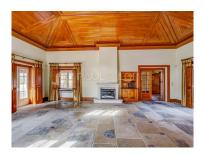

The walled property has numerous pine trees and an area with a box and riding arena for horses.

As for the house, it is in good condition, having been built with top quality materials, it is divided into two floors, with a floor area of 500m2, allows, almost without alteration works, the creation of two autonomous living spaces with kitchen, large lounge, bedrooms, garage and own accesses. It has a basement with a garage with 500m2 with bathroom and several compartments. totaling a gross construction area of 1,109 square meters.