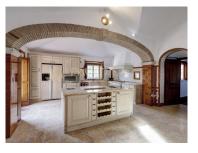

The walled property has numerous pine trees and an area with a box and riding arena for horses.

As for the house, it is in good condition, having been built with top quality materials, it is divided into two floors, with a floor area of 500m2, allows, almost without alteration works, the creation of two autonomous living spaces with kitchen, large lounge, bedrooms, garage and own accesses. It has a basement with a garage with 500m2 with bathroom and several compartments. totaling a gross construction area of 1,109 square meters.