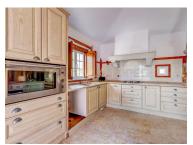

The walled property has numerous pine trees and an area with a box and riding arena for horses.

As for the house, it is in good condition, having been built with top quality materials, it is divided into two floors, with a floor area of 500m2, allows, almost without alteration works, the creation of two autonomous living spaces with kitchen, large lounge, bedrooms, garage and own accesses. It has a basement with a garage with 500m2 with bathroom and several compartments. totaling a gross construction area of 1,109 square meters.